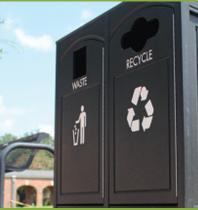

#### Gameday recycling

Our goal is Zero Waste at games, help us by recycling at the football games. Recycling bins can be found throughout the Cajun Field and Russo Park stadiums.

- In the stadiums: RED bins are recycling, BLACK bins are landfill.
- Outside the stadiums: GREEN carts are for recycling, BLUE carts are for landfill only.