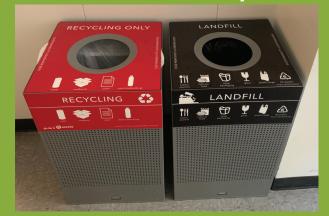

# Recycling on Campus

Recyclables Must be: **EMPTY!** CLEAN! DRY!

Mixed recycling containers are located across campus and in building lobbies

Indoor recycling bins can be found in most building lobbies

Outdoor recycling bins can be found all around main campus

When in doubt, throw it out or visit our website to learn more about what can be recycled on campus.

Visit our website for more information on recycling on campus:

sustainability.louisiana.edu